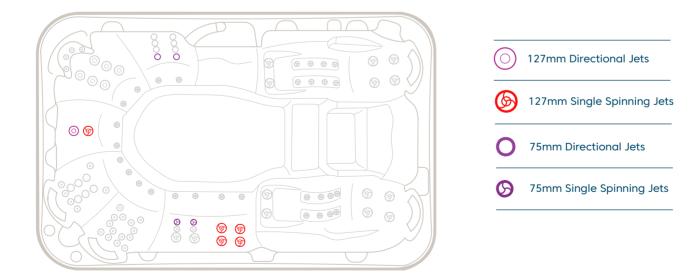

et lighting
- Hydroglow<sup>™</sup> backlit drink holders
- Hydroglow<sup>™</sup> backlit laminar jets

#### **Optional Extras**

- SmartLINK™ Wifi connectivity
- $\bullet \, {\sf SmartSTREAM^{\sf m}} \, {\sf sound} \, {\sf system}$
- SpaNet™ Hybrid heat pump

#### WARRANTIES

| Frame                  | Lifetime |
|------------------------|----------|
| Shell structure        | 10 yrs   |
| Acrylic surface        | 5 yrs    |
| Jets, plumbing & heate | r 5 yrs  |
| Pumps & equipment      | 2 yrs    |

\* Conditions apply. Specifications may change without notice. Pictures may show options not available on all models.



# Palladium™

### Jet specifications

Dimensions: 3.52 x 2.28 x 0.90m





## Palladium Hydroplus™

Hydroplus model, provides you with a superior hydrotherapy experience.



\* Conditions apply. Specifications may change without notice. Pictures may show options not available on all models.



# Palladium<sup>™</sup> Specifications table

|                               | Palladium <sup>™</sup> | Palladium Hydroplus <sup>™</sup> |
|-------------------------------|------------------------|----------------------------------|
| Dry weight                    | 665kg                  | 752kg                            |
| Filled weight (incl cover)    | 3,345kg                | 3,432kg                          |
| Lift weight                   | 930kg                  | 930kg                            |
| Intuitive spa controller      | SV3                    | SV3                              |
| Programmable circulation pump | 1                      | 1