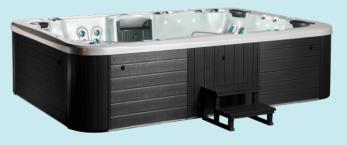

# Palladium

Technical Information Pack



VSPTP080322INT

00

# Palladium™







#### FEATURES

#### Build

- Superior USA made Aristech™ acrylic
- Thermobond  ${}^{\rm m}$  4 layer shell construction
- 9 shell/cabinet colour combinations
- Duraflex  $\ensuremath{^{\rm M}}$  'no kink' PVC plumbing
- Aromatherapy
- Thermoclad™ maintenance-free cabinet

#### Water care

- Purezone™ micro filtration
- Purezone™ CD Ozone water clarifier

#### Lighting

• Hydroglow™ underwater LED floodlight

#### Control

- SpaNet<sup>™</sup> premium control systems
- Spa Health Indicator

#### Hydrotherapy

- Hydrotherapy loungers
- Individual seat pressure controls
- Neck therapy collar

### Optional Upgrades Included in Avanté

- Galvanised steel frame construction
- Purezone™ UV-C sanitiser
- ThermoLock<sup>™</sup> Dual layer insulation
- Hydroflow<sup>™</sup> stainless steel bearing