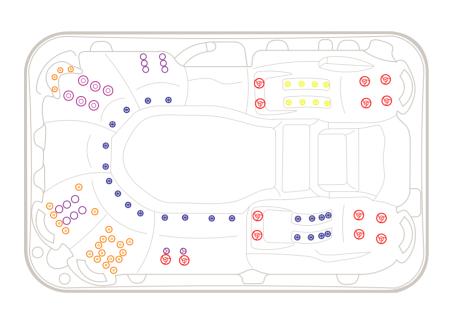

- Hydroglow<sup>™</sup> programmable lighting
- Hydroglow  $\ensuremath{^{\rm M}}$  perimeter & cabinet lighting
- Hydroglow<sup>™</sup> backlit drink holders
- Hydroglow<sup>™</sup> backlit laminar jets

#### **Optional Extras**

- SmartLINK™ Wifi connectivity
- $\bullet \, {\sf SmartSTREAM^{\sf m}} \, {\sf sound} \, {\sf system}$
- SpaNet™ Hybrid heat pump

#### WARRANTIES

| Frame                  | Lifetime |
|------------------------|----------|
| Shell structure        | 10 yrs   |
| Acrylic surface        | 5 yrs    |
| Jets, plumbing & heate | r 5 yrs  |
| Pumps & equipment      | 2 yrs    |

\* Conditions apply. Specifications may change without notice. Pictures may show options not available on all models.



# Palladium™

### Jet specifications

Dimensions: 3.52 x 2.28 x 0.90m





## Palladium Hydroplus™

Hydroplus model, provides you with a superior hydrotherapy experience.



\* Conditions apply. Specifications may change without notice. Pictures may show options not available on all models.



# Palladium<sup>™</sup> Specifications table

|                               | Palladium <sup>™</sup> | Palladium Hydroplus <sup>™</sup> |
|-------------------------------|------------------------|----------------------------------|
| Dry weight                    | 665kg                  | 752kg                            |
| Filled weight (incl cover)    | 3,345kg                | 3,432kg                          |
| Lift weight                   | 930kg                  | 930kg                            |
| Intuitive spa controller      | SV3                    | S