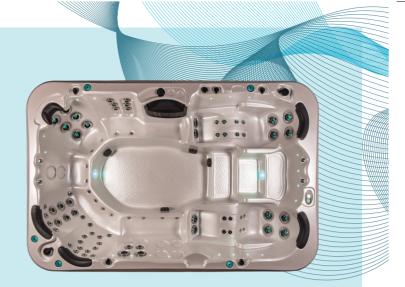

# Palladium

Technical Information Pack



VSPTP080322INT

00

# Palladium™







#### FEATURES

#### Build

- Superior USA made Aristech™ acrylic
- Thermobond  ${}^{\rm m}$  4 layer shell construction
- 9 shell/cabinet colour combinations
- Duraflex  $\ensuremath{^{\rm M}}$  'no kink' PVC plumbing
- Aromatherapy
- Thermoclad™ maintenance-free cabinet

#### Water care

- Purezone™ micro filtration
- Purezone™ CD Ozone water clarifier

#### Lighting

• Hydroglow™ underwater LED floodlight

#### Control

- SpaNet<sup>™</sup> premium control systems
- Spa Health Indicator

#### Hydrotherapy

- Hydrotherapy loungers
- Individual seat pressure controls
- Neck therapy collar

### Optional Upgrades Included in Avanté

- Galvanised steel frame construction
- Purezone™ UV-C sanitiser
- ThermoLock<sup>™</sup> Dual layer insulation
- Hydroflow<sup>™</sup> stainless steel beari