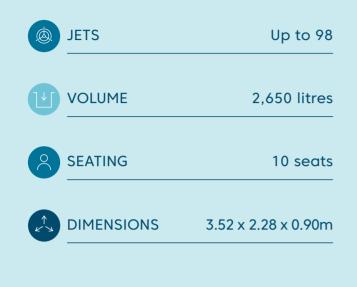

# Palladium

Technical Information Pack



VSPTP080322INT

00

# Palladium™







#### FEATURES

#### Build

- Superior USA made Aristech™ acrylic
- Thermobond  ${}^{\rm m}$  4 layer shell construction
- 9 shell/cabinet colour combinations
- Duraflex  $\ensuremath{^{\rm M}}$  'no kink' PVC plumbing
- Aromatherapy
- Thermoclad™ maintenance-free cabinet

#### Water care

- Purezone™ micro filtration
- Purezone™ CD Ozone water clarifier

#### Lighting

• Hydroglow™ underwater LED floodlight

#### Control

- SpaNet<sup>™</sup> premium control systems
- Spa Health Indicator

#### Hydrotherapy

- Hydrotherapy loungers
- Individual seat pressure controls
- Neck therapy collar

### Optional Upgrades Included in Avanté

- Galvanised steel frame construction
- Purezone™ UV-C sanitiser
- ThermoLock<sup>™</sup> Dual layer insulation
- Hydroflow<sup>™</sup> stainless steel bea