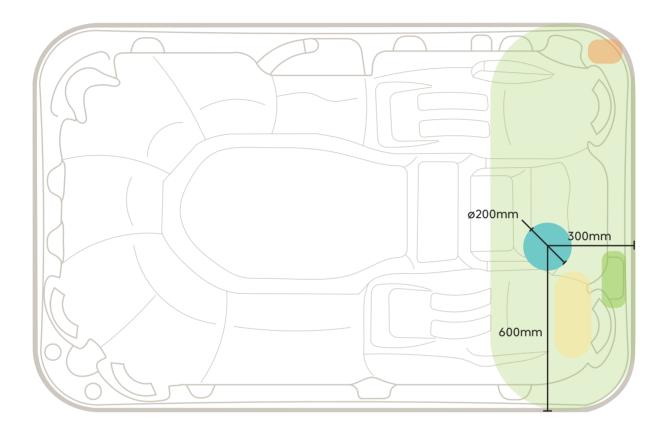

# Palladium<sup>™</sup> Equipment location

Illustration shows Palladium™ spa pool model

\* Conduit access should be no more than 100mm high above the concrete slab.