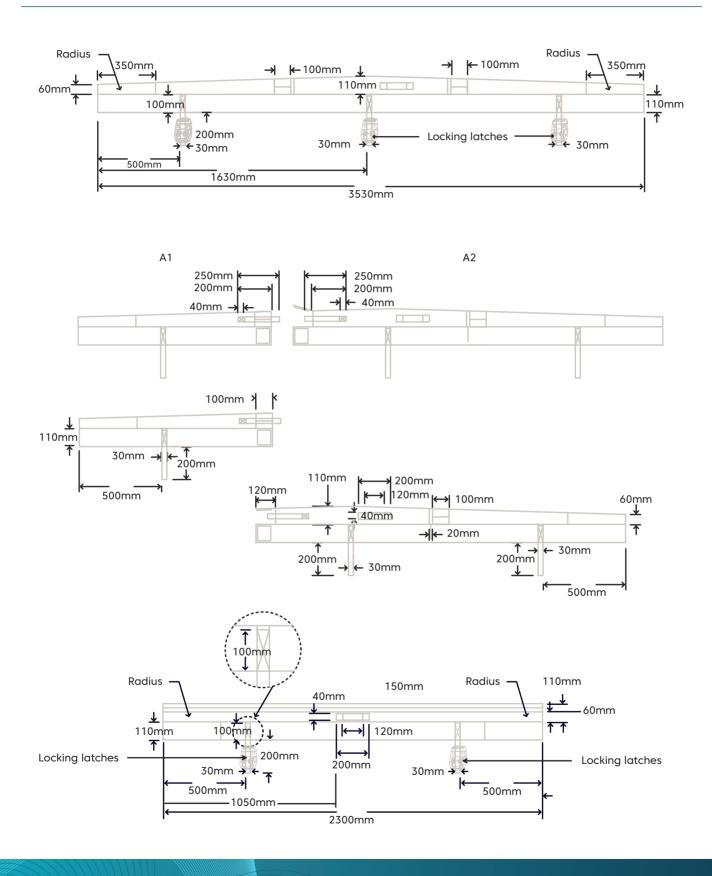

ble circulation pump | 1                      | 1                                |
| Jet pumps                     | 2                      | 3                                |
| Variable speed air blower     | 1                      | 1                                |
| Variable output heater        | 5.25kW max             | 5.25kW max                       |
| Recommended electrical supply | 32 amps                | 32 amps                          |

\* Conditions apply. Specifications may change without notice. Pictures may show options not available on all models.



# Palladium<sup>™</sup> Equipment location



Illustration shows Palladium™ spa pool model



\* Conduit access should be no more than 100mm high above the concrete slab.



## Palladium<sup>™</sup> Standard Spa Cover





# Vortex Spas<sup>™</sup> Limited Warranty

#### Vortex Leisure Pty Ltd owns the Vortex Spas™ brand

#### Lifetime Warranty on Permaframe™ Frames

Vortex Leisure Pty Ltd warrants the structural integrity of the spa frame against defects in workmanship and materials for the lifetime of the spa subject to the limitations, conditions and exclusions expressed in this warranty.

#### 10 year non pro rata structural warranty

Vortex Leisure Pty Ltd warrants the structure of the spa shell against defects in workmanship and materials leading to water loss from the spa for a period of 10 years from date of manufacture subject to the limitations and conditions expressed in this warranty.

#### 5 year acrylic warranty

Vortex Leisure Pty Ltd warrants against the loss of water through the acrylic